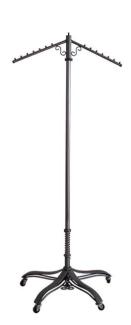

Step 5 Install ARM,

Step 6 Install TOPPER on.

Congratulations !!! Installation complete