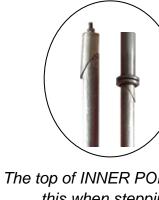

## <u>Step 3</u> Insert INNER POLE into the BASE through SPRING.

Step 4
Slide OUTER POLE over INNER POLE

The top of INNER POLE must be aligned like this when stepping down the foot pedal.

When you are sliding OUTER POLE over INNER POLE, make sure you are stepping down on the foot pedal with the top of INNER POLE aligned