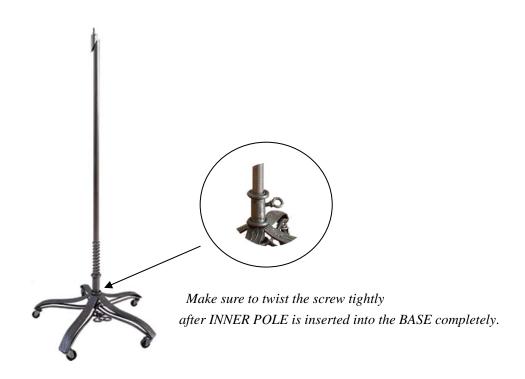

## <u>Step 3</u> Insert INNER POLE into the BASE through SPRING.

Step 4
Slide OUTER POLE over INNER POLE

The top of INNER POLE must be aligned like this when stepping down the foot pedal.

When you are sliding OUTER POLE over INNER POLE, make sure you are stepping down on the foot pedal with the top of INNER POLE aligned