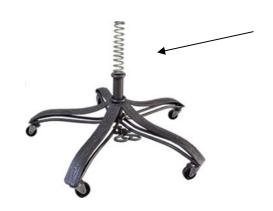

## 912M PGM 2-Way Garment Rolling Rack Assembling Guide

(1) BASE 1 pc. 1 pc. (2) SPRING (3) INNER POLE 1 pc. (4) OUTER POLE 1 pc. (5) ARM 1 pc. (6) TOPPER 1 pc. (1) (3) (4) (2)

(5)

(6)

## Step 2

Gently place SPRING on top of the BASE.

Step 1
Place BASE firmly on the ground.